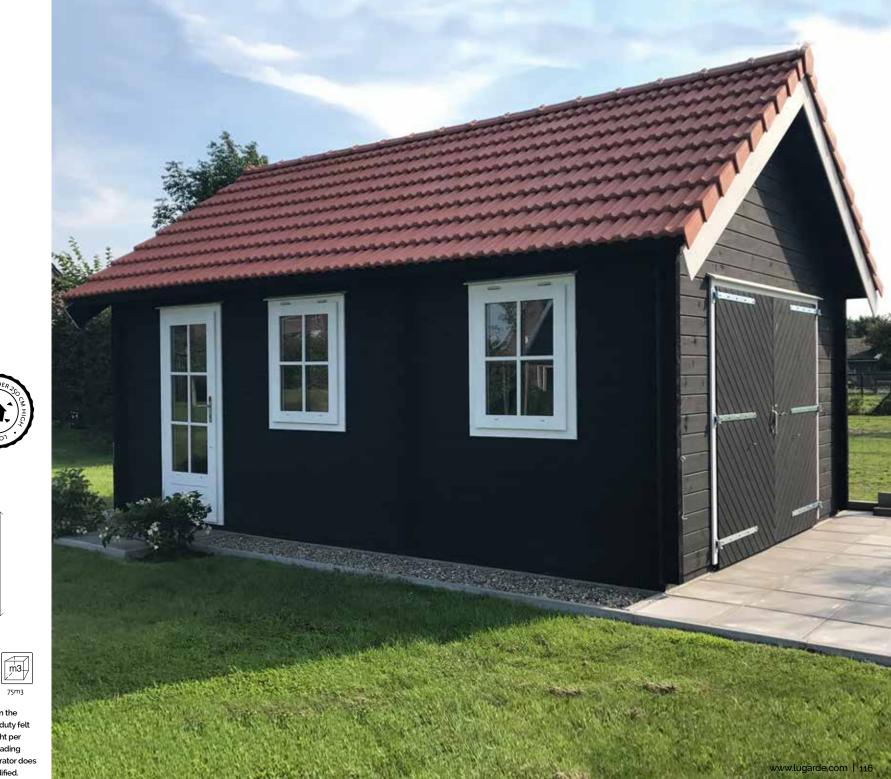

Product code: G5

Fitted with roofing tiles. If you would like to fit tiles on the roof then we can supply the building without heavy duty felt shingles, however we must be informed of the weight per square metre so we can if necessary increase the loading capacity of the roof purlins and trusses. The configurator does not yet allow for this building to be designed or modified.

#### GARAGES

Fitted with roofing tiles. If you would like to fit tiles on the roof then we can supply the building without heavy duty felt shingles, however we must be informed of the weight per square metre so we can if necessary increase the loading capacity of the roof purlins and trusses.