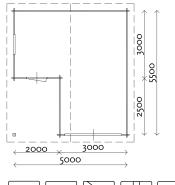

### GARAGES

Size: 650 x 500 cm Doors: 2x GD03 /PE46H Window: PE48 Product code: G7

Size: 600 x 550 cm Doors: GD02 / PX39H (right hand hinged) Window: PX37 Product code: G9

115 | www.lugarde.com

**Size:** 400 x 600 cm **Doors:** GD02 / PX39H **Roof pitch:** 35° **Windows:** 2x PX37

Product code: G5

Fitted with roofing tiles. If you would like to fit tiles on the roof then we can supply the building without heavy duty felt shingles, however we must be informed of the weight per square metre so we can if necessary increase the loading capacity of the roof purlins and trusses. The configurator does not yet allow for this building to be designed or modified.