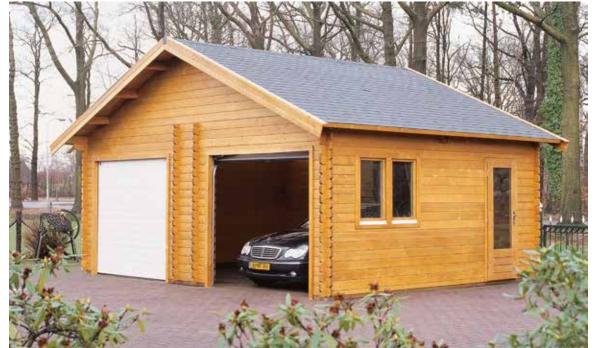

Size: 400 x 650 cm Doors: GD02 / PX39 Windows: 2x PX37 Product code: G3

**Size:** 500 x 550 cm **Doors:** GD01 / PX39 **Window:** PX37 **Product code:** G4