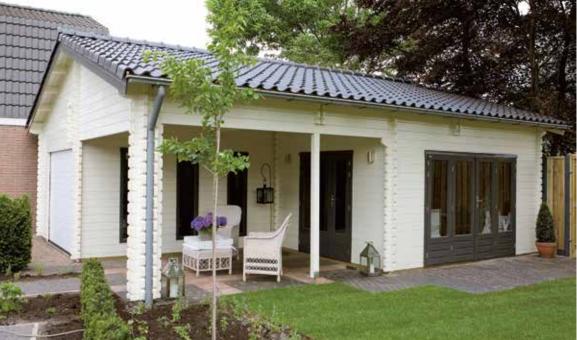

### GARAGES

Size: 650 x 500 cm Doors: 2x GD03 /PE46H Window: PE48 Product code: G7

Size: 600 x 550 cm Doors: GD02 / PX39H (right hand hinged) Window: PX37 Product code: G9

115 | www.lugarde.com

**Size:** 400 x 600 cm **Doors:** GD02 / PX39H **Roof pitch:** 35° **Windows:** 2x PX37

Product code: G5

Fitted with roofing tiles. If you would like to fit tiles on the roof then we can supply the building without heavy duty felt shingles, however we must be informed of the weight per square metre so we can if necessary increase the loading capacity of the roof purlins and trusses. The configurator does not yet allow for this building to be designed or modified.