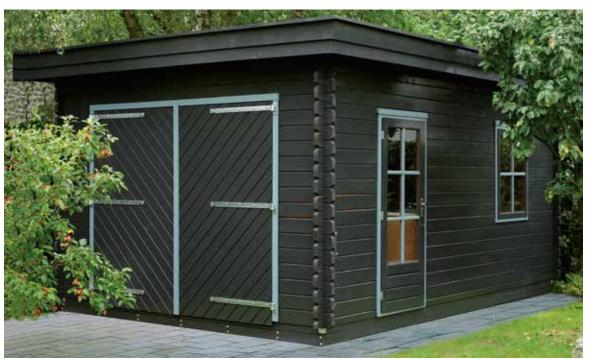

### GARAGES

Size: 650 x 500 cm Doors: 2x GD03 /PE46H Window: PE48 Product code: G7

Size: 600 x 550 cm Doors: GD02 / PX39H (right hand hinged) Window: PX37 Product code: G9

115 | www.lugarde.com

**Size:** 400 x 600 cm **Doors:** GD02 / PX39H **Roof pitch:** 35° **Windows:** 2x PX37