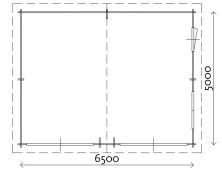

Size: 400 x 650 cm Doors: GD02 / PX39 Windows: 2x PX37 Product code: G3

**Size:** 500 x 550 cm **Doors:** GD01 / PX39 **Window:** PX37 **Product code:** G4