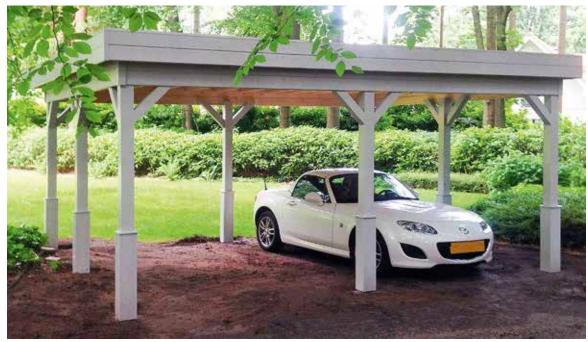

not yet allow for this building to be designed or modified.

#### GARAGES





Fitted with roofing tiles. If you would like to fit tiles on the roof then we can supply the building without heavy duty felt shingles, however we must be informed of the weight per square metre so we can if necessary increase the loading capacity of the roof purlins and trusses.



# DO YOU WANT TO DESIGN YOUR OWN GARAGE?

To design your own garage you can use the same product codes as for log cabins.

Go to: **www.lugarde-configurator.nl/brochure** and type the following product code into the entry field:

**BZ1:** Garage with an apex roof **BP1:** Garage with a flat roof

You can add a garage door at step 4 in the configurator.

**Tip!** All the prices are available through the 3D configurator.

# CARPORTS







#### **Size:** 400 x 600 cm **Product code:** C2



## Would you like to modify one of these carports?

By using our unique 3D configurator you can adjust or amend this standard design. Simply enter the buildings product code to bring the standard model up in the configurator and use the options available to change this standard model to your bespoke design. Within the configurator **lugarde-configurator.com/brochure** you will find video clips, photographs, floor plans and drawing of the design chosen. For more information go to pages 13 and 14 of the catalogue.

The product code can also be used on our website www.lugarde.com. Type the product code in the search field and click on of to see video clips, photos and floor plans showing your selected design. You will be able to find y