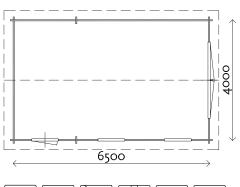

### GARAGES

Size: 650 x 500 cm Doors: 2x GD03 /PE46H Window: PE48 Product code: G7

Size: 600 x 550 cm Doors: GD02 / PX39H (right hand hinged) Window: PX37 Product code: G9

115 | www.lugarde.com

**Size:** 400 x 600 cm **Doors:** GD02 / PX39H **Roof pitch:** 35° **Windows:** 2x PX37