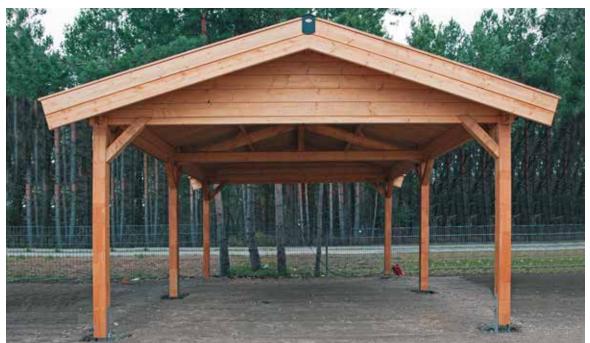

ot yet allow for this building to be designed or modified.

#### GARAGES





Fitted with roofing tiles. If you would like to fit tiles on the roof then we can supply the building without heavy duty felt shingles, however we must be informed of the weight per square metre so we can if necessary increase the loading capacity of the roof purlins and trusses.



# DO YOU WANT TO DESIGN YOUR OWN GARAGE?

To design your own garage you can use the same product codes as for log cabins.

Go to: **www.lugarde-configurator.nl/brochure** and type the following product code into the entry field:

**BZ1:** Garage with an apex roof **BP1:** Garage with a flat roof

You can add a garage door at step 4 in the configurator.

**Tip!** All the prices are available through the 3D configurator.

# CARPORTS







#### **Size:** 400 x 600 cm **Product code:** C2



## Would you like to modify one of these carports?

By using our unique 3D configurator you can adjust or amend this standard design. Simply enter the buildings product code to bring the standard model up in the configurator and use the options available to change this standard model to your bespoke design. Within the configurator **lugarde-configurator.com/brochure** you will find video clips, photographs, floor plans and drawing of the design chosen. For more information go to pages 13 and 14 of the catalogue.

The product code can also be used on our website www.lugarde.com. Type the product code in the search field and click on of to see video clips, photos and floor plans showing your selected design. You will be able to find you