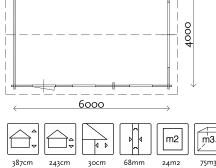

### GARAGES

Size: 650 x 500 cm Doors: 2x GD03 /PE46H Window: PE48 Product code: G7

Size: 600 x 550 cm Doors: GD02 / PX39H (right hand hinged) Window: PX37 Product code: G9

115 | www.lugarde.com

**Size:** 400 x 600 cm **Doors:** GD02 / PX39H **Roof pitch:** 35° **Windows:** 2x PX37