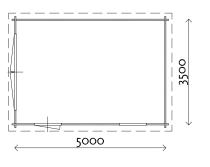

Size: 400 x 650 cm Doors: GD02 / PX39 Windows: 2x PX37 Product code: G3

**Size:** 500 x 550 cm **Doors:** GD01 / PX39 **Window:** PX37 **Product code:** G4