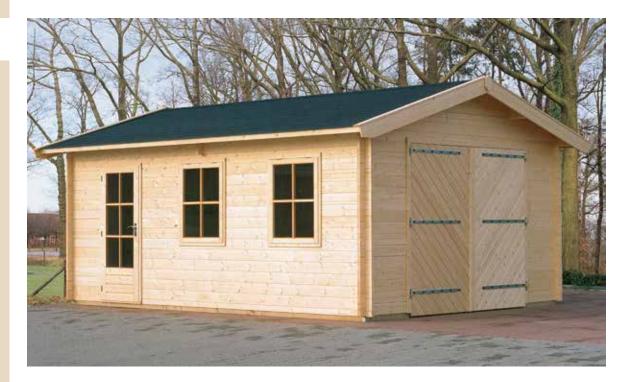

Size: 400 x 650 cm Doors: GD02 / PX39 Windows: 2x PX37 Product code: G3

**Size:** 500 x 550 cm **Doors:** GD01 / PX39 **Window:** PX37 **Product code:** G4