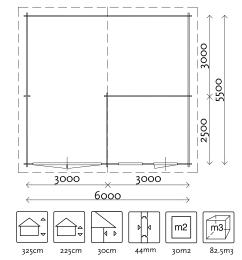

### GARAGES

Size: 650 x 500 cm Doors: 2x GD03 /PE46H Window: PE48 Product code: G7

Size: 600 x 550 cm Doors: GD02 / PX39H (right hand hinged) Window: PX37 Product code: G9

115 | www.lugarde.com

**Size:** 400 x 600 cm **Doors:** GD02 / PX39H **Roof pitch:** 35° **Windows:** 2x PX37