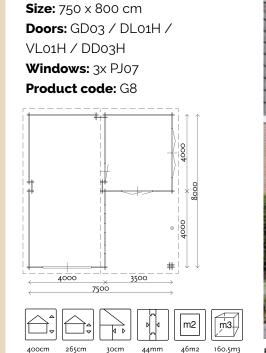

### GARAGES

Size: 650 x 500 cm Doors: 2x GD03 /PE46H Window: PE48 Product code: G7

Size: 600 x 550 cm Doors: GD02 / PX39H (right hand hinged) Window: PX37 Product code: G9

115 | www.lugarde.com

**Size:** 400 x 600 cm **Doors:** GD02 / PX39H **Roof pitch:** 35° **Windows:** 2x PX37