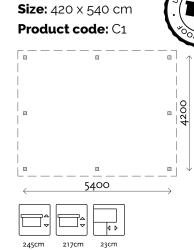

yet allow for this building to be designed or modified.

#### GARAGES





Fitted with roofing tiles. If you would like to fit tiles on the roof then we can supply the building without heavy duty felt shingles, however we must be informed of the weight per square metre so we can if necessary increase the loading capacity of the roof purlins and trusses.



# DO YOU WANT TO DESIGN YOUR OWN GARAGE?

To design your own garage you can use the same product codes as for log cabins.

Go to: **www.lugarde-configurator.nl/brochure** and type the following product code into the entry field:

**BZ1:** Garage with an apex roof **BP1:** Garage with a flat roof

You can add a garage door at step 4 in the configurator.

**Tip!** All the prices are available through the 3D configurator.

# CARPORTS







#### **Size:** 400 x 600 cm **Product code:** C2



## Would you like to modify one of these carports?

By using our unique 3D configurator you can adjust or amend this standard design. Simply enter the buildings product code to bring the standard model up in the configurator and use the options available to change this standard model to your bespoke design. Within the configurator **lugarde-configurator.com/brochure** you will find video clips, photographs, floor plans and drawing of the design chosen. For more information go to pages 13 and 14 of the catalogue.

The product code can also be used on our website www.lugarde.com. Type the product code in the search field and click on of to see video clips, photos and floor plans showing your selected design. You will be able to find your