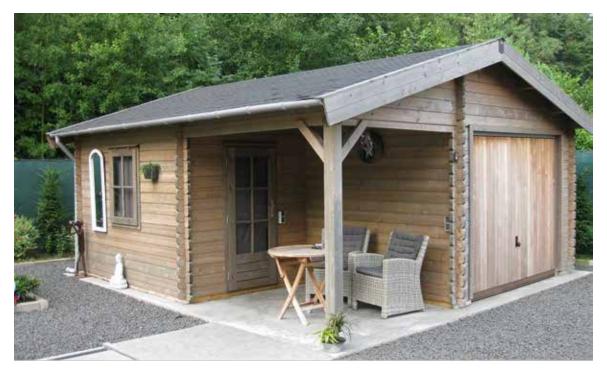

### GARAGES

Size: 650 x 500 cm Doors: 2x GD03 /PE46H Window: PE48 Product code: G7

Size: 600 x 550 cm Doors: GD02 / PX39H (right hand hinged) Window: PX37 Product code: G9

115 | www.lugarde.com

**Size:** 400 x 600 cm **Doors:** GD02 / PX39H **Roof pitch:** 35° **Windows:** 2x PX37

Product code: G5

Fitted with roofing tiles. If you would like to fit tiles on the roof then we can supply the building without heavy duty felt shingles, however we must be informed of the weight per square metre so we can if necessary increase the loading capacity of the roof purlins and trusses. The configurator does not yet allow for this building to be designed or modified.