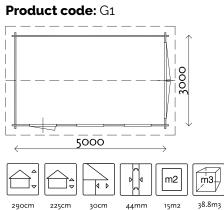

Size: 400 x 650 cm Doors: GD02 / PX39 Windows: 2x PX37 Product code: G3

**Size:** 500 x 550 cm **Doors:** GD01 / PX39 **Window:** PX37 **Product code:** G4